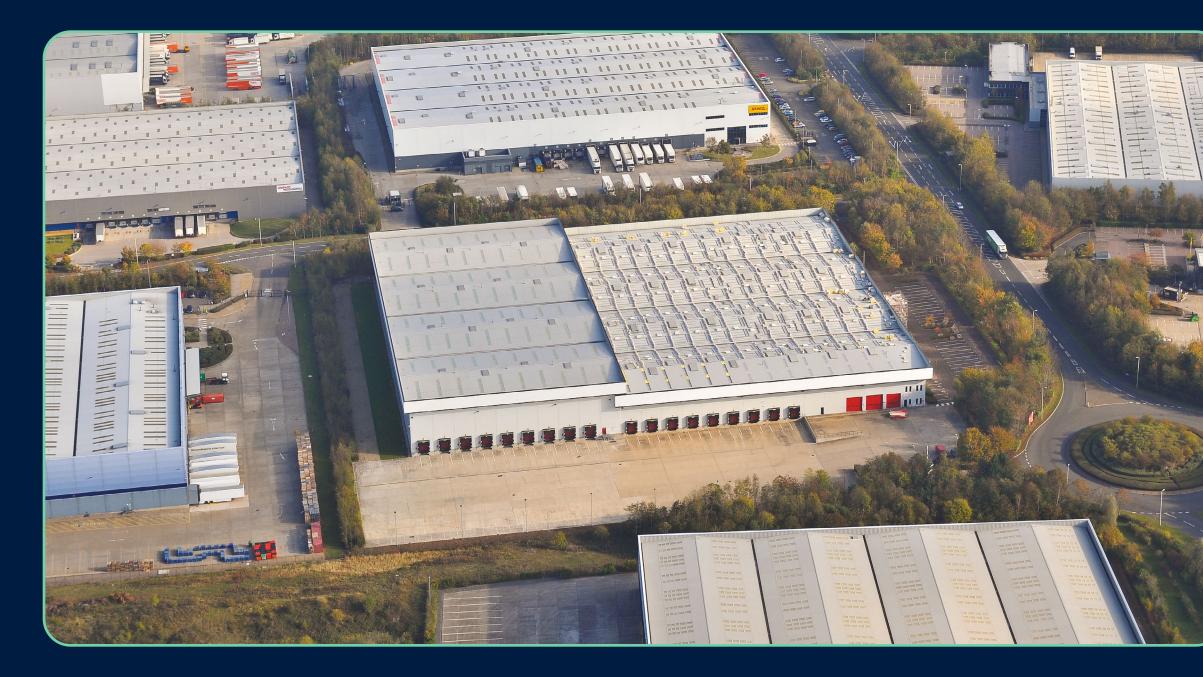

## ATHRIVING DISTRIBUTION HUB

Eddie Stobart

amazon

**\***wayfair

A5

Bleckmann

Magna Park 214 is a fully refurbished high specification distribution centre and available to let now.

Located in Magna Park Lutterworth, within the Midlands' 'Golden Triangle', this prime site is surrounded by leading industry names.

### STRATEGICALLY LOCATED

Magna Park 214 is located in the thriving Magna Park, Lutterworth, a premier logistics and distribution hub in the Midlands. The site offers excellent connectivity, situated just off the M1 motorway and close to the M6, making it ideal for businesses needing swift access to major road networks.

Surrounded by other prominent industrial and logistics companies, Magna Park 214 is a strategic choice for businesses seeking efficiency and scalability in a wellestablished industrial zone.

| AIRPORTS      | MILES | MINS   | STATIONS           | MILES | MINS |
|---------------|-------|--------|--------------------|-------|------|
| Birmingham    | 29    | 39     | Rugby              | 7     | 12   |
| East Midlands | 32    | 36     | DIRFT Rail Freight | 8     | 13   |
| Heathrow      | 90    | 95     | Hinckley           | 9     | 15   |
| ROADS         |       | MINS   | CITIES             | MILES | MINS |
| ROAD3         | MILES | MIIN 5 |                    |       |      |
| A5            | I I   | 3      | Coventry           | 20    | 26   |
|               |       |        |                    |       |      |