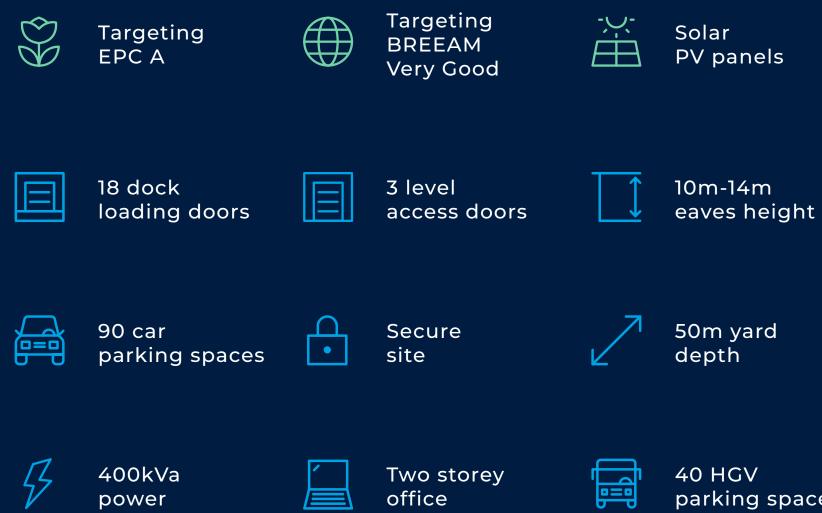

## YOUR FUTURE SPACE

| Total                        | 213,519   | 19,836   |  |
|------------------------------|-----------|----------|--|
| Gatehouse                    | 237       | 22       |  |
| 2 Storey office              | 7,631     | 709      |  |
| Warehouse (14m eaves height) | 83,380    | 7,746    |  |
| Warehouse (10m eaves height) | 122,271   | 11,359   |  |
| MAGNA PARK 214               | SQ FT GIA | SQ M GIA |  |

power

40 HGV parking spaces

04 ·