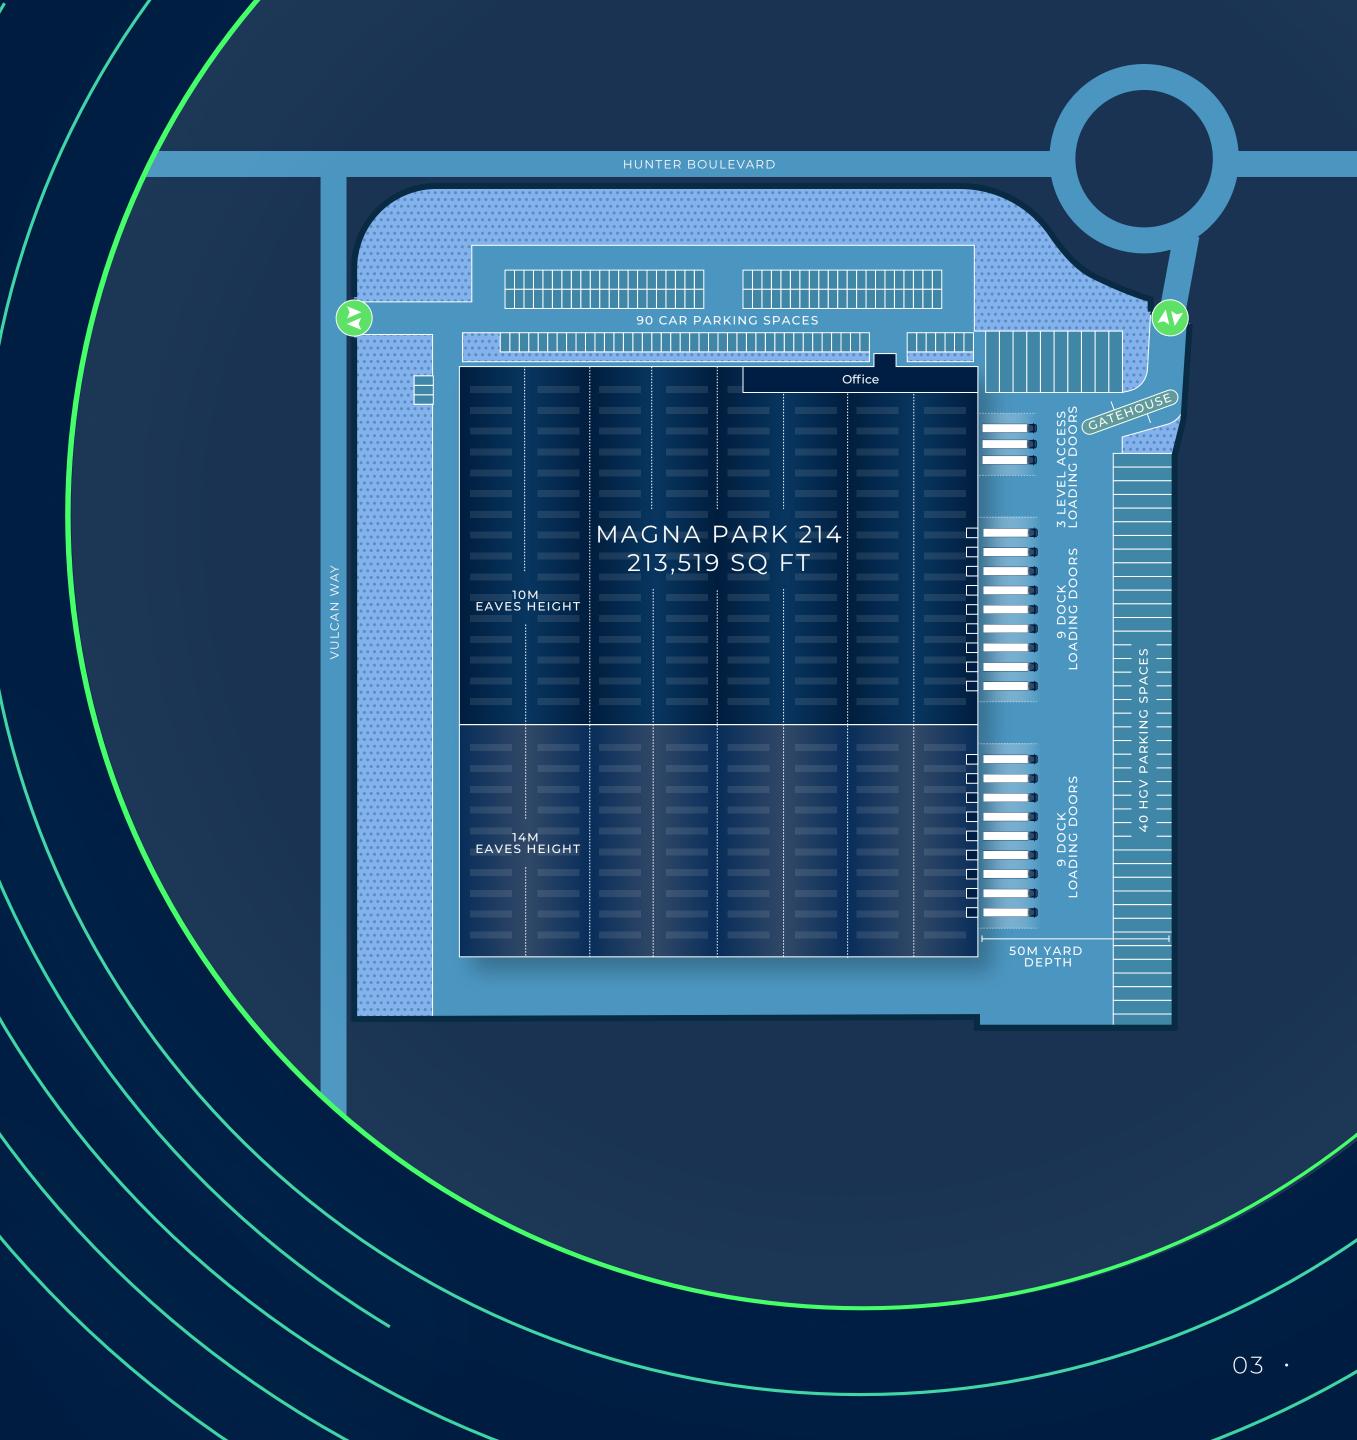

## YOUR FUTURE SPACE

| Total                        | 213,519   | 19,836   |  |
|------------------------------|-----------|----------|--|
| Gatehouse                    | 237       | 22       |  |
| 2 Storey office              | 7,631     | 709      |  |
| Warehouse (14m eaves height) | 83,380    | 7,746    |  |
| Warehouse (10m eaves height) | 122,271   | 11,359   |  |
| MAGNA PARK 214               | SQ FT GIA | SQ M GIA |  |