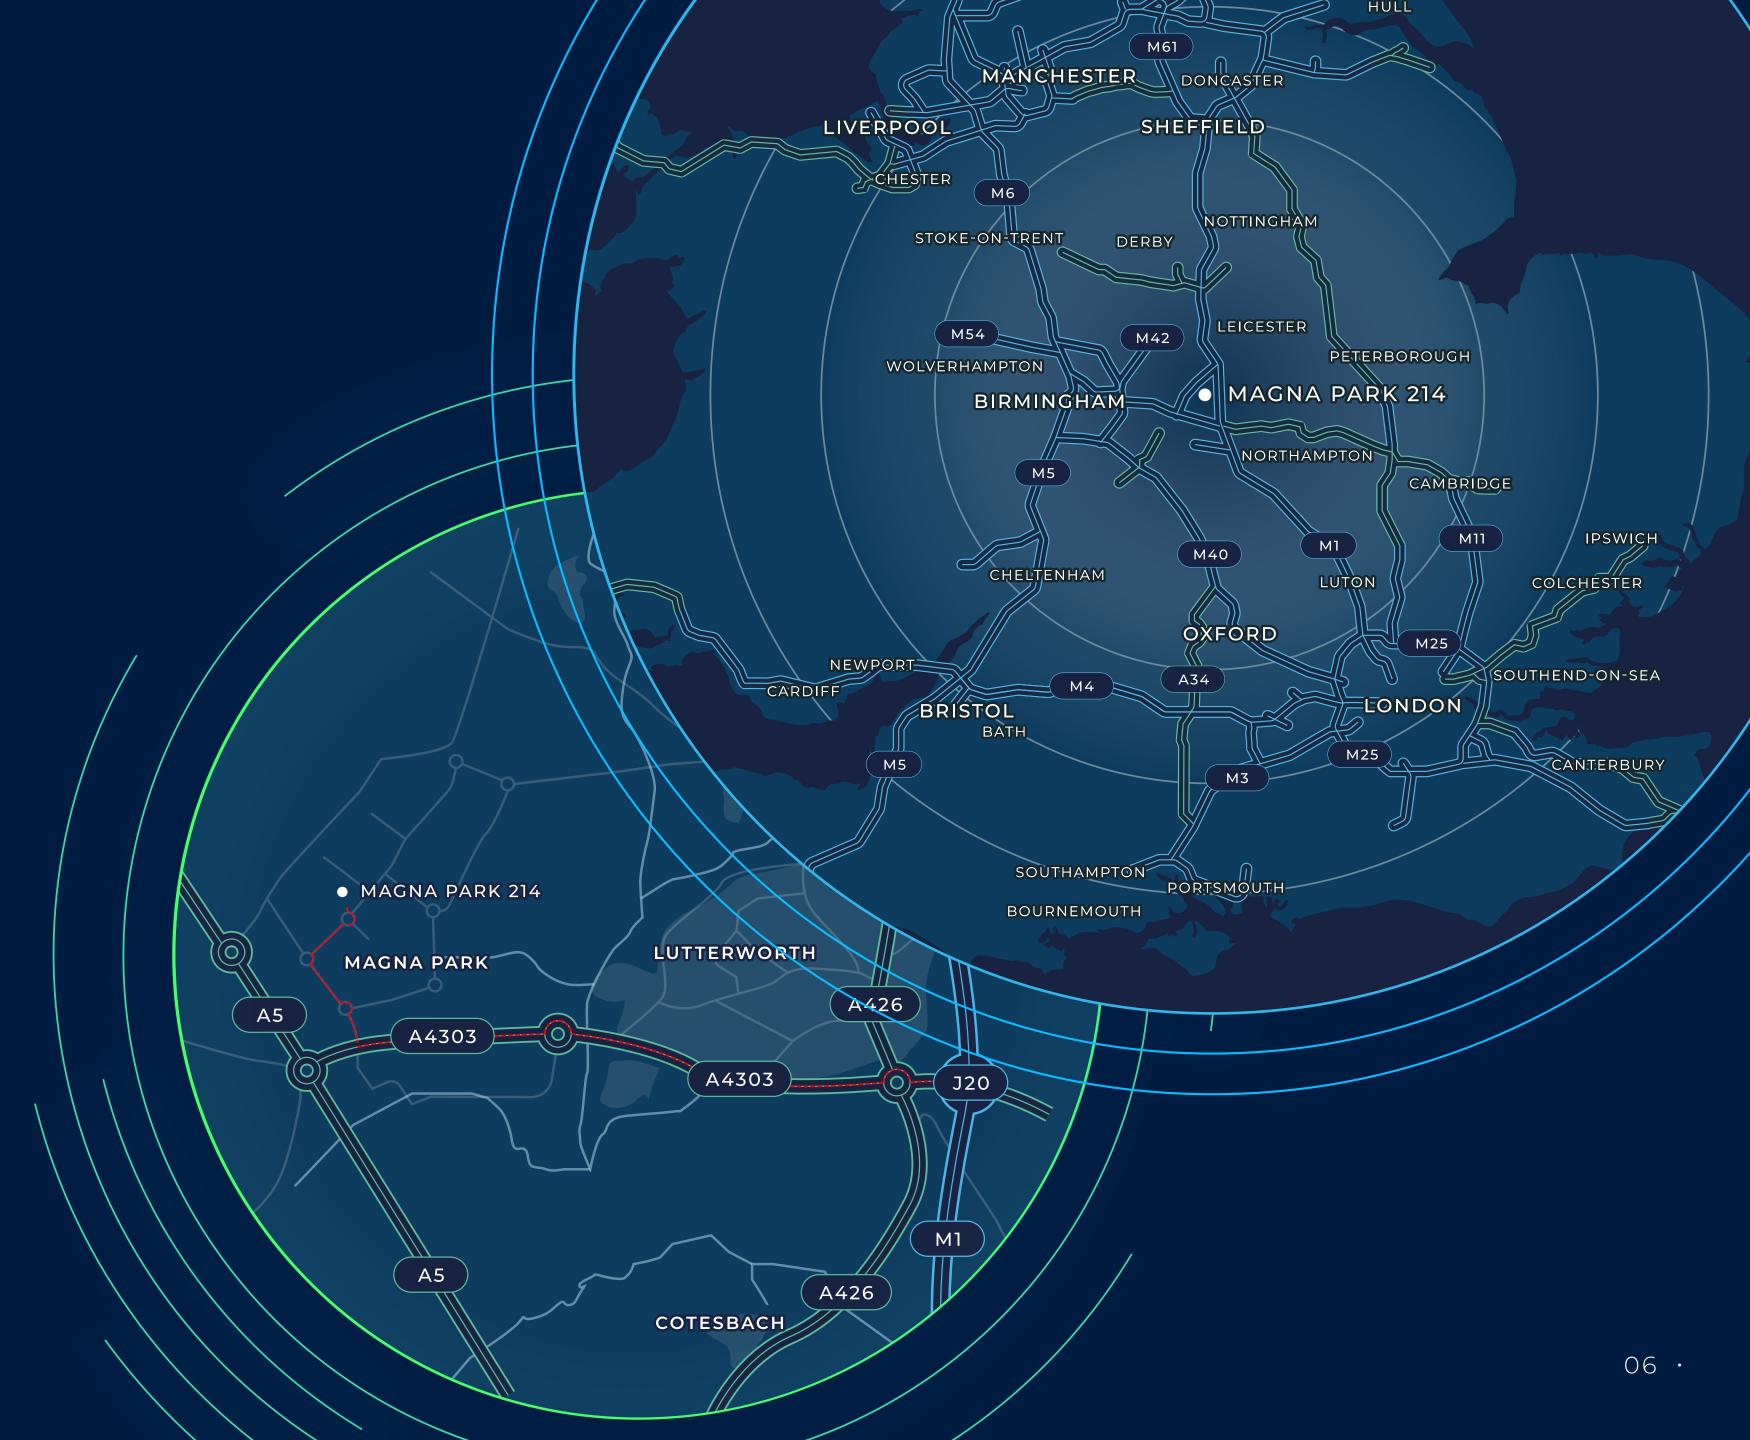

### STRATEGICALLY LOCATED

Magna Park 214 is located in the thriving Magna Park, Lutterworth, a premier logistics and distribution hub in the Midlands. The site offers excellent connectivity, situated just off the M1 motorway and close to the M6, making it ideal for businesses needing swift access to major road networks.

Surrounded by other prominent industrial and logistics companies, Magna Park 214 is a strategic choice for businesses seeking efficiency and scalability in a wellestablished industrial zone.

| AIRPORTS      | MILES | MINS   | STATIONS           | MILES | MINS |
|---------------|-------|--------|--------------------|-------|------|
| Birmingham    | 29    | 39     | Rugby              | 7     | 12   |
| East Midlands | 32    | 36     | DIRFT Rail Freight | 8     | 13   |
| Heathrow      | 90    | 95     | Hinckley           | 9     | 15   |
| ROADS         |       | MINS   | CITIES             | MILES | MINS |
| ROAD3         | MILES | MIIN 5 |                    |       |      |
| A5            | I I   | 3      | Coventry           | 20    | 26   |
|               |       |        |                    |       |      |