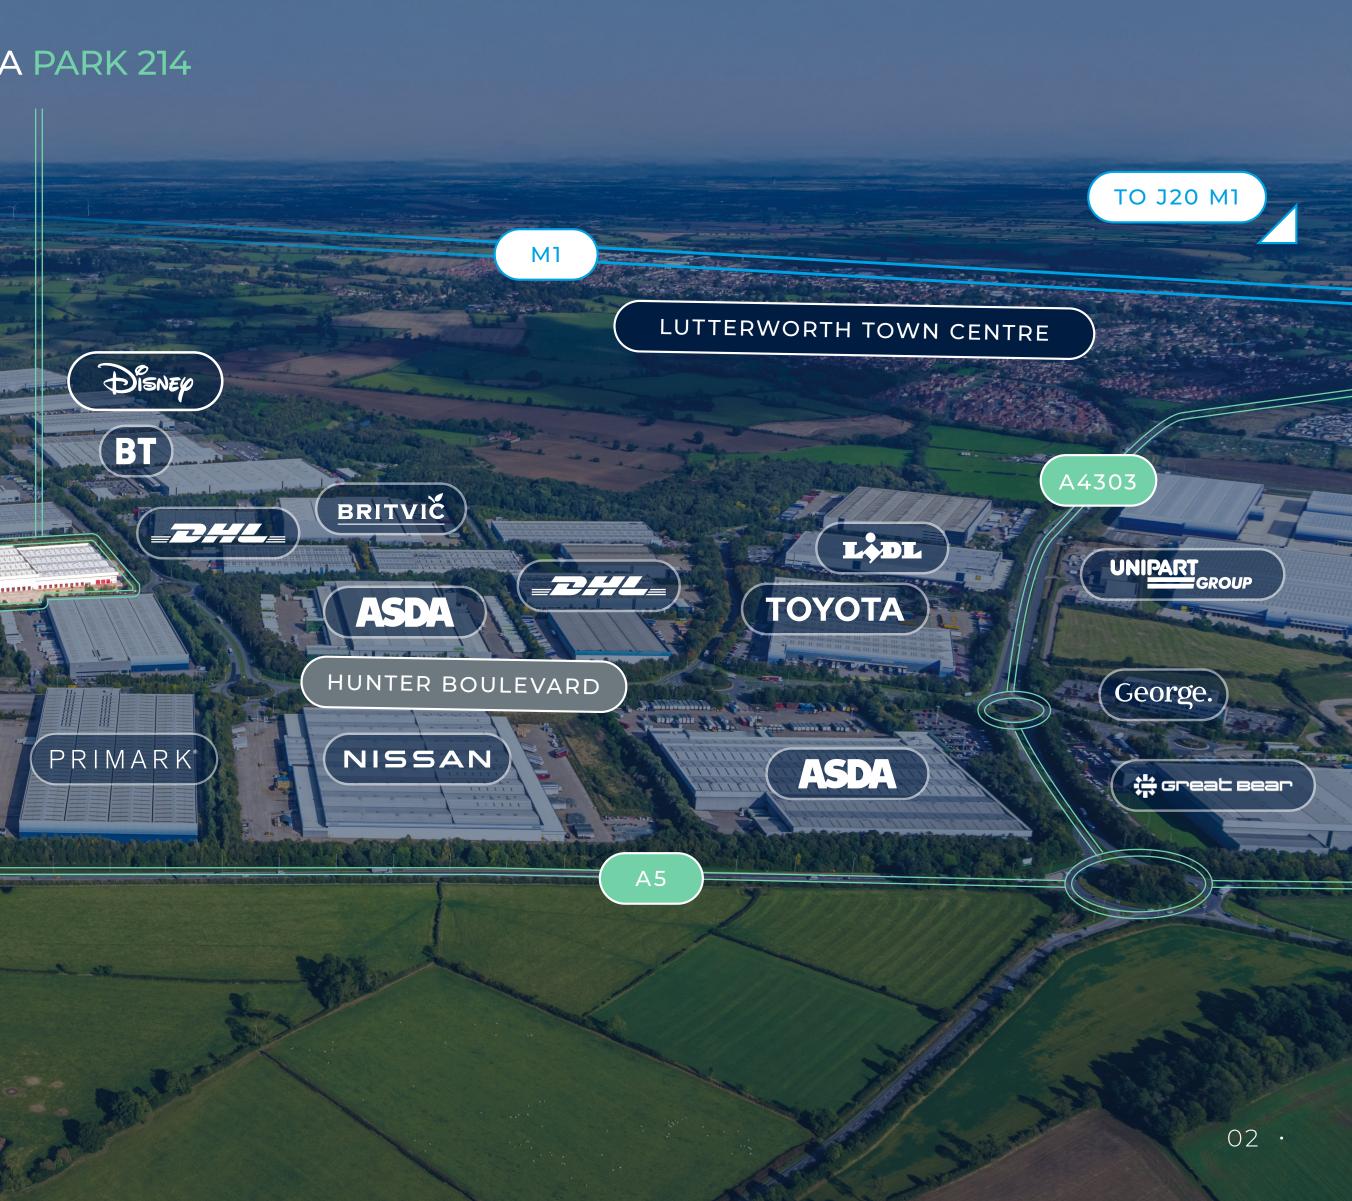

## ATHRIVING DISTRIBUTION HUB

Eddie Stobart

amazon

**\***wayfair

A5

Bleckmann

Magna Park 214 is a fully refurbished high specification distribution centre and available to let now.

Located in Magna Park Lutterworth, within the Midlands' 'Golden Triangle', this prime site is surrounded by leading industry names.

### STRATEGICALLY LOCATED

Magna Park 214 is located in the thriving Magna Park, Lutterworth, a premier logistics and distribution hub in the Midlands. The site offers excellent connectivity, situated just off the M1 motorway and close to the M6, making it ideal for businesses needing swift access to major road networks.

Surrounded by other prominent industrial and logistics companies, Magna Park 214 is a strategic choice for businesses seeking efficiency and scalability in a wellestablished industrial zone.

| AIRPORTS      | MILES | MINS   | STATIONS           | MILES | MINS |
|---------------|-------|--------|--------------------|-------|------|
| Birmingham    | 29    | 39     | Rugby              | 7     | 12   |
| East Midlands | 32    | 36     | DIRFT Rail Freight | 8     | 13   |
| Heathrow      | 90    | 95     | Hinckley           | 9     | 15   |
| ROADS         |       | MINS   | CITIES             | MILES | MINS |
| ROAD3         | MILES | MIIN 5 |                    |       |      |
| A5            | I I   | 3      | Coventry           | 20    | 26   |
|               |       |        |                    |       |      |